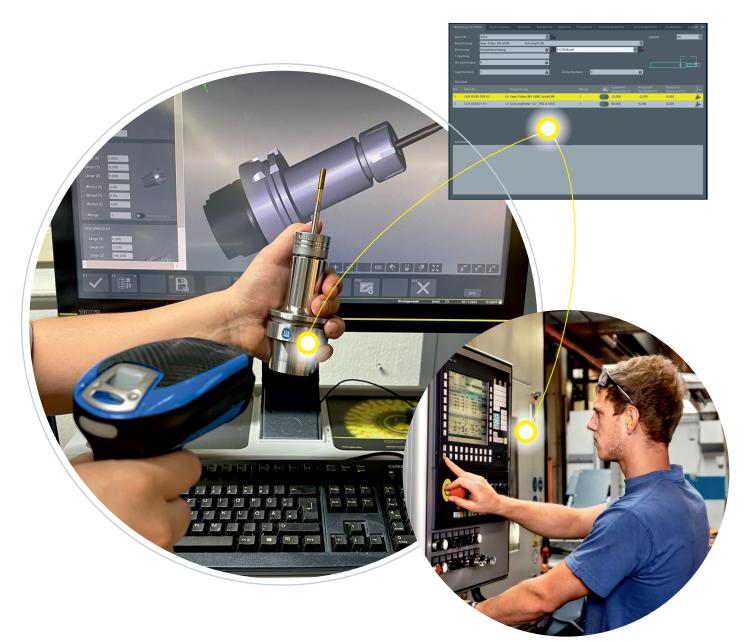

## SCHÜSSLER CODE CHIP

The Schüssler Code Chip is the basis for a holistic integration of your tool holders into your digital production. It makes the tool identification and the compatibility with various tool management software comfortable and simple. Due to the V shaped grooves in the pockets, the chip will adhere even at the highest speeds of production and furthermore has also a high wear resistance.

Subsequent fine balancing ensures a balancing quality of G2,5 @ 25.000 RPM or U < 1 gmm

**The Code Chip can be read with a QR reader.** Consequently, the tool holder can clearly be identified in a tool management software.

#### Your benefits

- Compatible with nearly any tool management software
- High contrast of the Code Chip guarantees simple reading of the QR-Code
- Fool identification without risk of confusion
- Limitation of crashes in your production