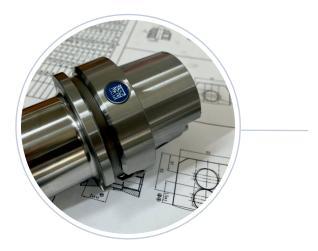

## SCHÜSSLER CODE CHIP

The Schüssler Code Chip is the basis for a holistic integration of your tool holders into your digital production. It makes the tool identification and the compatibility with various tool management software comfortable and simple. Due to the V shaped grooves in the pockets, the chip will adhere even at the highest speeds of production and furthermore has also a high wear resistance.

### The Code Chip is available for the following tool holders as standard:

- · HSK-A DIN 69893 / ISO 12164 · SK DIN 69871 / ISO 7388-1
- PSC (CORUM) ISO 26623-1
- For many other tool holders, the Code Chip is available as a special article