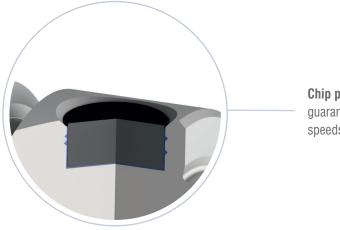

## SCHÜSSLER CODE CHIP

The Schüssler Code Chip is the basis for a holistic integration of your tool holders into your digital production. It makes the tool identification and the compatibility with various tool management software comfortable and simple. Due to the V shaped grooves in the pockets, the chip will adhere even at the highest speeds of production and furthermore has also a high wear resistance.