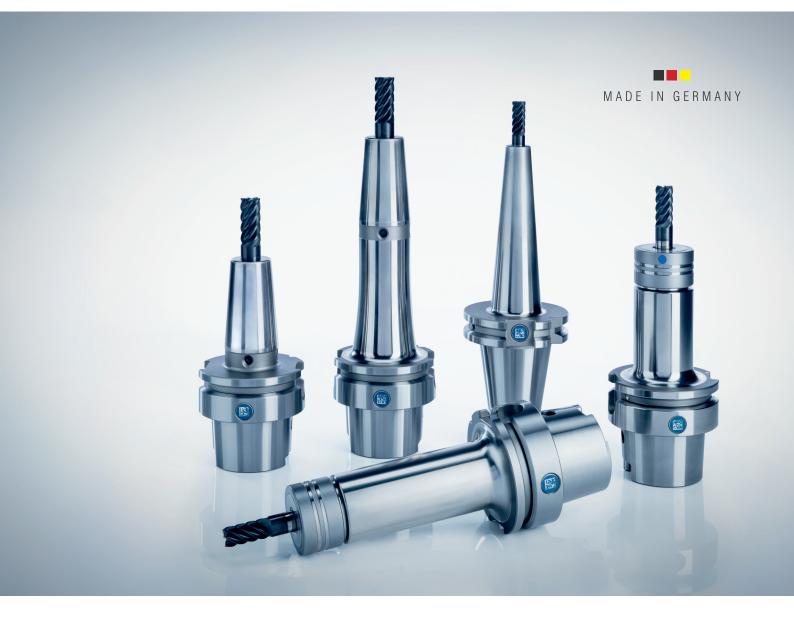

### The Code Chip is available for the following tool holders as standard:

- · HSK-A DIN 69893 / ISO 12164 · SK DIN 69871 / ISO 7388-1
- PSC (CORUM) ISO 26623-1
- For many other tool holders, the Code Chip is available as a special article

MADE IN GERMANY