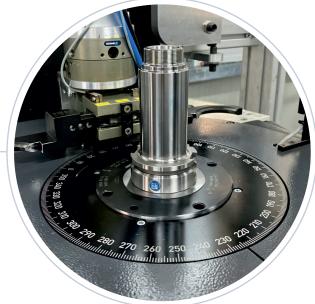

Subsequent fine balancing ensures a balancing quality of G2,5 @ 25.000 RPM or U < 1 gmm

**The Code Chip can be read with a QR reader.** Consequently, the tool holder can clearly be identified in a tool management software.

All types of tool holders are generally available in various lengths and are always fine-balanced G 2,5 at 25.000 min<sup>-1</sup>.