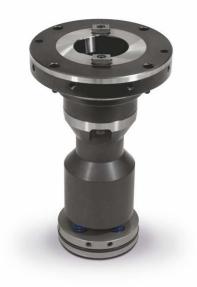

# Our balancing adapter – precise and durable

## engineered by SCHÜSSLER

The selection of high precise SCHÜSSLER balancing adapter with patented construction allow above average high repeatability and measurement accuracy of HSK and SK adapter.

## HSK-ADAPTER - HSK 32/40/50/63/80/100 A/C/E-B/D/F

- **Power operated tool clamping** with power spring package
- · High reproducibility and repeatability
- **Draw bolt with ejector** for easy change of the tool holder
- **Maximum repeatability** thanks to a tool holder without radial or axial clearance
- · Certified safety at adapter change

## **SK-ADAPTER – SK 30/40/50**

- Universal patented tool clamping system allows clamping of tool holders with any type of tightening bolt
- **Power operated tool clamping** with power spring package
- · High reproducibility and repeatability
- **Maximum repeatability** thanks to a tool holder without radial or axial clearance
- **5-point-system** for backlash-free pickup of the steep taper\*
- · Certified safety at adapter change
- **Balancing** of SK-Adapters without tightening bolt possible