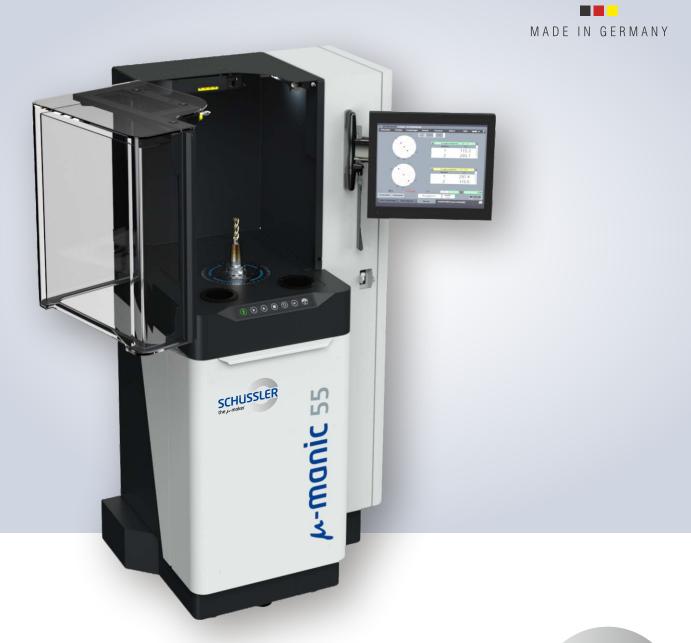

## Intelligent balancing technology from a single source

- Highest manufacturing accuracy by balancing our tool holders with our balancing technology
- Highest precision by special measuring technology with a repeatability and measurement accuracy of < 0,4 gmm
- Power operated, secured clamping by high precision and unique constructed SCHÜSSLER balancing adapter
- · Ergonomic design
- Balancing in one (static) as well as in two levels (dynamic)

### Solid base –

solid construction (500 kg) of a stiff and vibration-dampened UHPC material

### Casing -

with integrated retaining frame, completely ecoupled from the base body. No crane is needed, pallet truck is enough

**Control panel** - completely integrated, with active ventilation and best accessibility for maintenance and service work

monitor-size 17", software 4:3, adjustable in tilt, networkable

SCHÜSSLER balancing adapter highest precision by defined offset

Highly accurate machine spindle with corresponding balancing adapter, nearly each tool hold can be clamped

| 480 x 550 mm                      |
|-----------------------------------|
| 1044 x 992 x 1725 mm              |
| 730 kg                            |
| 120 – 230 V / 50 – 60 hz / 720 VA |
| 6 – 8 bar                         |
|                                   |