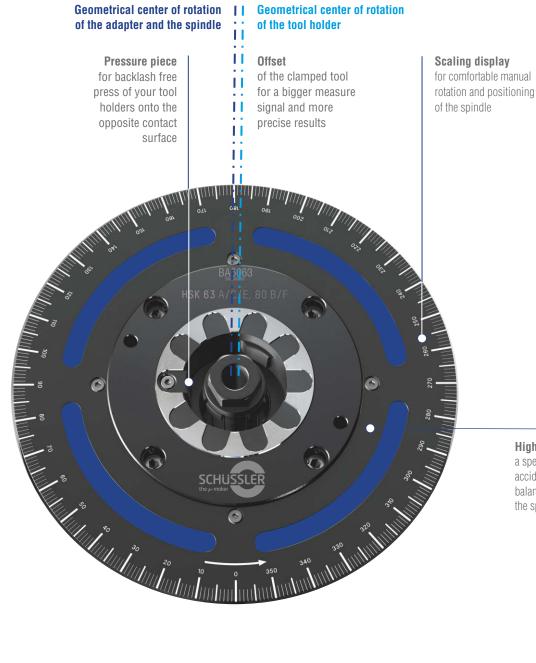

# Our balancing adapter – precise and durable

## engineered by SCHÜSSLER

The selection of high precise SCHÜSSLER balancing adapter with patented construction allow above average high repeatability and measurement accuracy of HSK and SK adapter.

### High-precision spindle –

a special design element prevents accidents and damage caused by balancing adapters not screwed into the spindle