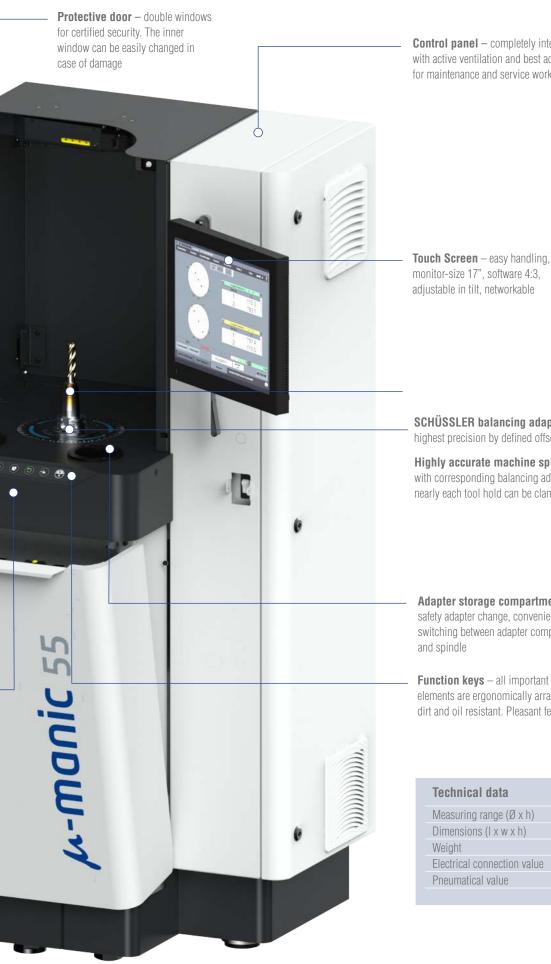

### Casing -

with integrated retaining frame, completely ecoupled from the base body. No crane is needed, pallet truck is enough

**Control panel** - completely integrated, with active ventilation and best accessibility for maintenance and service work

monitor-size 17", software 4:3, adjustable in tilt, networkable

SCHÜSSLER balancing adapter highest precision by defined offset

Highly accurate machine spindle with corresponding balancing adapter, nearly each tool hold can be clamped

#### Adapter storage compartment -

safety adapter change, conveniently switching between adapter compartment

Function keys – all important operating elements are ergonomically arranged, dirt and oil resistant. Pleasant feel

Storage compartment for balancing adapter – three storage compartments for an ergonomic and change of adapters