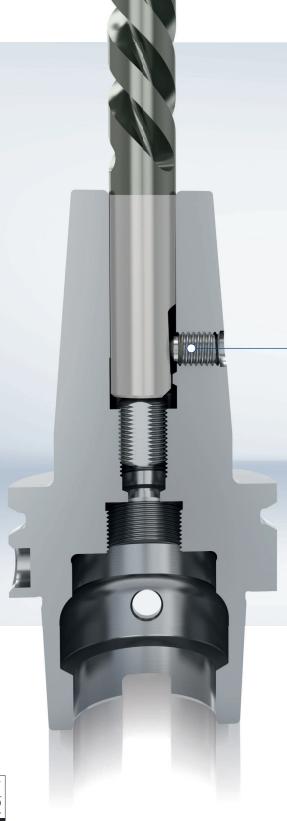

## TITANIUM

High-Performance shrink fit chuck with anti-pull-out function

Easy and quick handling:
Insert the tool and align at fixed link

Flexible ballhead-screw attaches on flat surface:
Wedge effect in pull-out direction

3 100 % torsion security without slippage:
due to patented laterally displaced thread

turning direction when slipping

cutting direction

## The Schüssler shrink fit holder "TITANIUM"

with anti-pull-out function and twist security has been especially developed for HPC machining of high-strength and heavy machinable materials (such as titanium and aluminum alloys). These materials are often used for components in aerospace technology, energy industry, and as well as in medical technology.

With a run-out accuracy of  $<= 3\mu$ , TITANIUM meets the highest quality requirements and guarantees 100% process secured machining.

The patented tool holder prevents from pulling-out as well as twisting the tool during milling and protects against high risk and costs by rejects of expensive and complex workpieces.