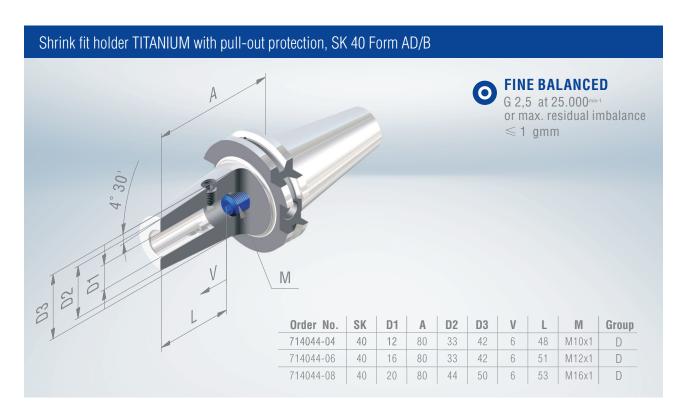

## The Schüssler shrink fit holder "TITANIUM"

with anti-pull-out function and twist security has been especially developed for HPC machining of high-strength and heavy machinable materials (such as titanium and aluminum alloys). These materials are often used for components in aerospace technology, energy industry, and as well as in medical technology.

With a run-out accuracy of  $<= 3\mu$ , TITANIUM meets the highest quality requirements and guarantees 100% process secured machining.

The patented tool holder prevents from pulling-out as well as twisting the tool during milling and protects against high risk and costs by rejects of expensive and complex workpieces.