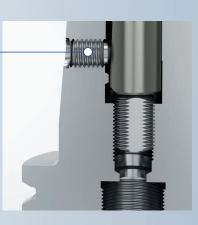

## TITANIUM

High-Performance shrink fit chuck with anti-pull-out function

Easy and quick handling:
Insert the tool and align at fixed link

Flexible ballhead-screw attaches on flat surface:
Wedge effect in pull-out direction

3 100 % torsion security without slippage:
due to patented laterally displaced thread

turning direction when slipping

cutting direction