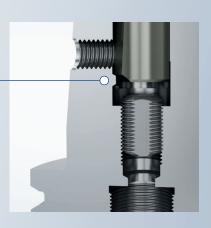

## TITANIUM

High-Performance shrink fit chuck with anti-pull-out function

Easy and quick handling:
Insert the tool and align at fixed link

Flexible ballhead-screw attaches on flat surface:
Wedge effect in pull-out direction

3 100 % torsion security without slippage:
due to patented laterally displaced thread

turning direction when slipping

cutting direction