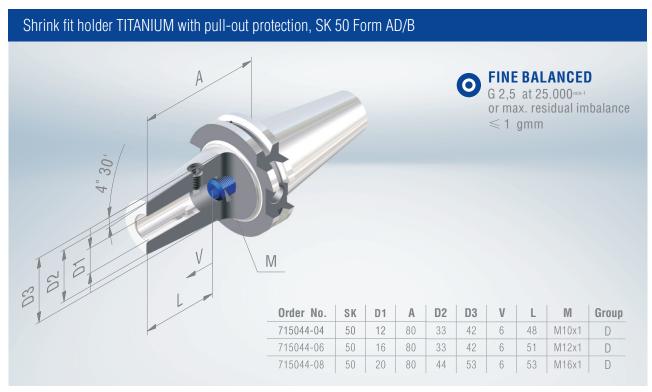

## TITANIUM

High-Performance shrink fit chuck with anti-pull-out function

Easy and quick handling:
Insert the tool and align at fixed link

Flexible ballhead-screw attaches on flat surface:
Wedge effect in pull-out direction

3 100 % torsion security without slippage:
due to patented laterally displaced thread

turning direction when slipping

cutting direction

## The Schüssler shrink fit holder "TITANIUM"

with anti-pull-out function and twist security has been especially developed for HPC machining of high-strength and heavy machinable materials (such as titanium and aluminum alloys). These materials are often used for components in aerospace technology, energy industry, and as well as in medical technology.

With a run-out accuracy of  $<= 3\mu$ , TITANIUM meets the highest quality requirements and guarantees 100% process secured machining.

The patented tool holder prevents from pulling-out as well as twisting the tool during milling and protects against high risk and costs by rejects of expensive and complex workpieces.