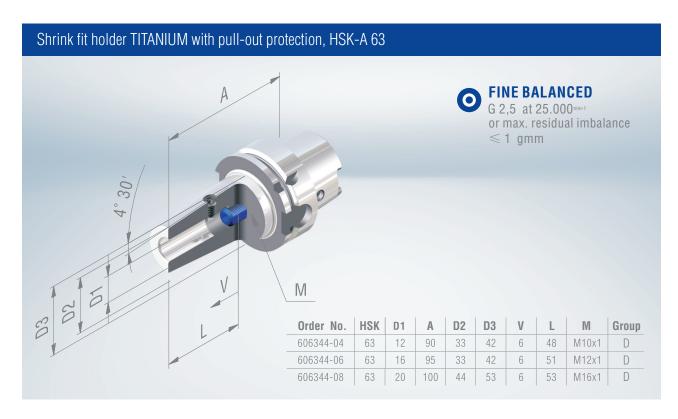

## The Schüssler shrink fit holder "TITANIUM"

with anti-pull-out function and twist security has been especially developed for HPC machining of high-strength and heavy machinable materials (such as titanium and aluminum alloys). These materials are often used for components in aerospace technology, energy industry, and as well as in medical technology.

With a run-out accuracy of  $<= 3\mu$ , TITANIUM meets the highest quality requirements and guarantees 100% process secured machining.

The patented tool holder prevents from pulling-out as well as twisting the tool during milling and protects against high risk and costs by rejects of expensive and complex workpieces.