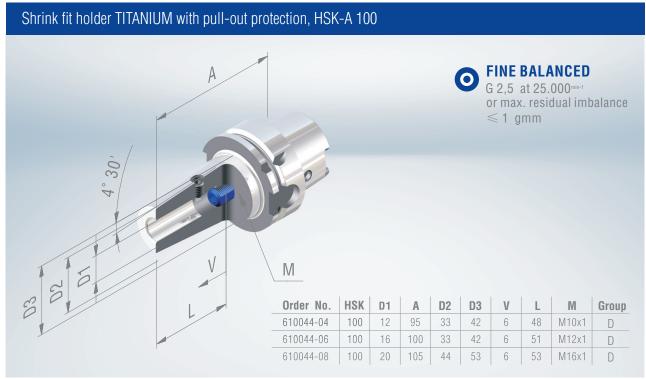

## The Schüssler shrink fit holder "TITANIUM"

with anti-pull-out function and twist security has been especially developed for HPC machining of high-strength and heavy machinable materials (such as titanium and aluminum alloys). These materials are often used for components in aerospace technology, energy industry, and as well as in medical technology.

With a run-out accuracy of  $<= 3\mu$ , TITANIUM meets the highest quality requirements and guarantees 100% process secured machining.

The patented tool holder prevents from pulling-out as well as twisting the tool during milling and protects against high risk and costs by rejects of expensive and complex workpieces.